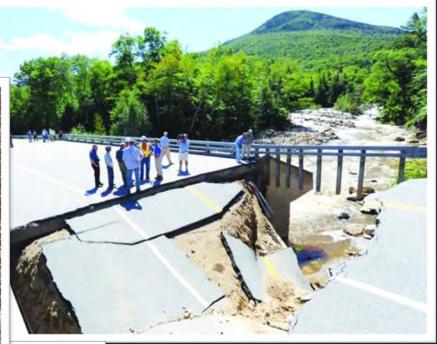

16 Presidentially Declared Disasters in the past 10 years; most have been weather related