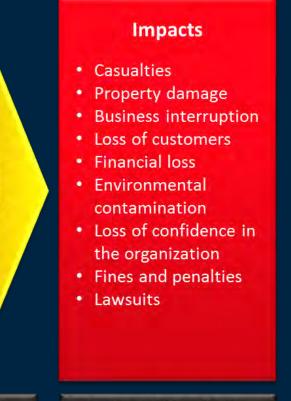

### Assets at Risk

- People
- Property including buildings, critical infrastructure
- Supply chain
- Systems/equipment
- Information Technology

Vulnerability

- Business operations
- Reputation of or confidence in entity
- Regulatory and contractual obligations
- Environment