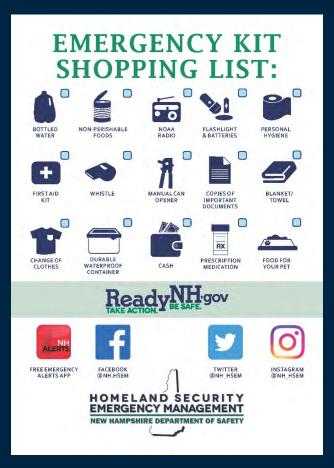

### 1. Stay Informed

- 2. Have a Family Emergency Plan
- 3. Make an Emergency Kit
- 4. Get Involved