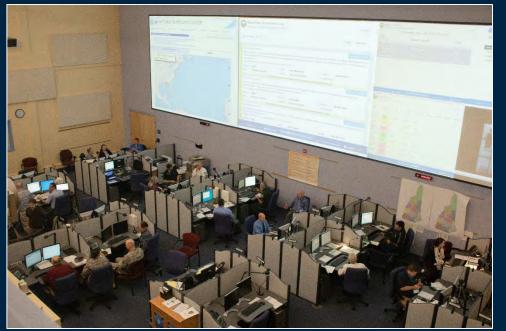

### State Emergency Operations Center (SEOC)

- Coordinate State Response
- Facilitate Federal Response
- Situational Awareness
- Resource for Local EOC's & State Agencies
- Self Sustainable Building
  - Secure Access
  - Generator
  - Water supply
  - MRE's
  - Dormitory Facilities on campus