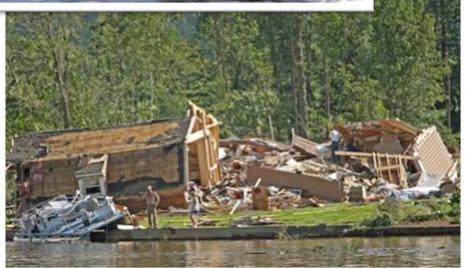

16 Presidentially Declared Disasters in the past 10 years; most have been weather related