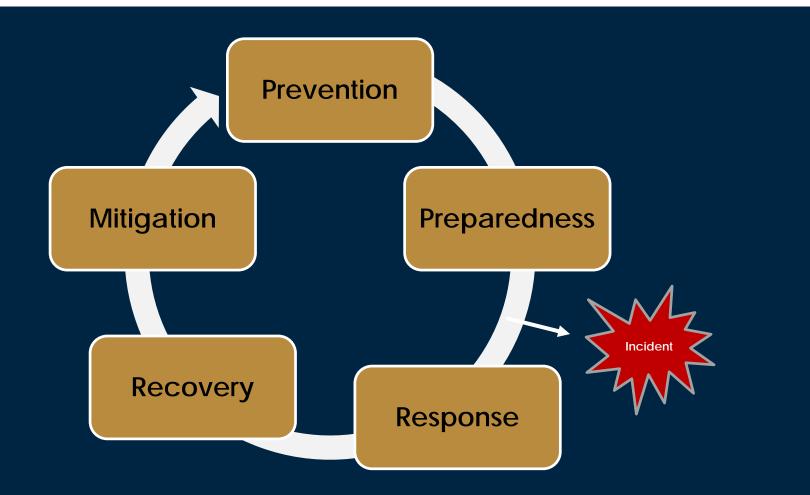

### Phases of Emergency Management

**NEW HAMPSHIRE DEPARTMENT OF SAFETY** 

Source: NH Journal

## Response

### **All Disasters are Local**

- Incident occurs
- Community will implement its Local Emergency Operations Plan.
- Activate State Emergency Operations Center to respond to needs of the community.
- Request Resources and/or Assistance through Mutual Aid agreements
  - Requests for resources to the State when all other means are exhausted and/or not available....not as a first response.
- If the State can not fulfill the request through normal processes it will request federal assistance as necessary for the particular event and/or request assets through EMAC and/ or IEMAC.
- Recovery
  - This process begins before the incident is over.