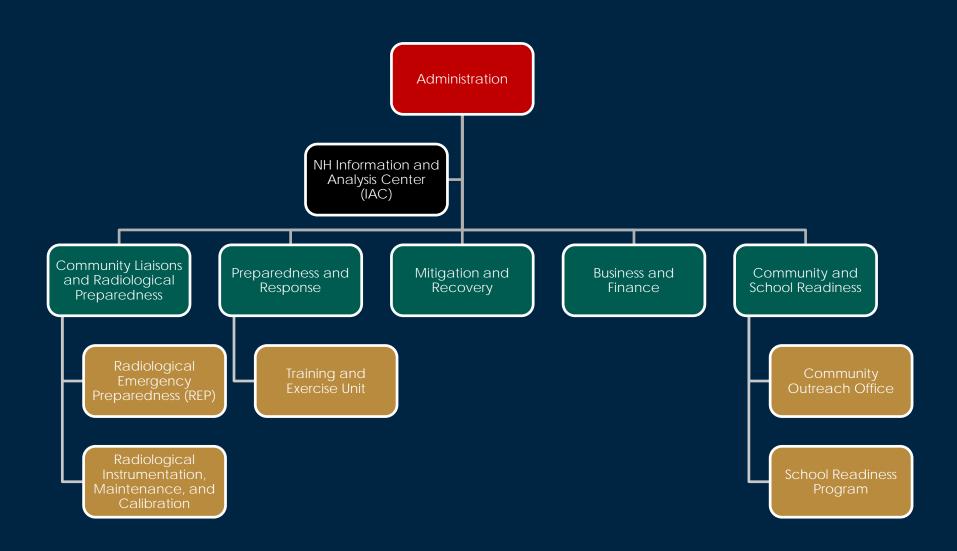

### HOMELAND SECURITY EMERGENCY MANAGEMENT

**NEW HAMPSHIRE DEPARTMENT OF SAFETY** 

### Vision & Mission



## VISION:

## An *informed*, *prepared* and *ready* New Hampshire.

### **MISSION:**

To partner with every community to *prevent*, *mitigate*, *prepare for*, *respond to*, and *recover from* all hazards that impact New Hampshire.

### Phases of Emergency Management









**NEW HAMPSHIRE DEPARTMENT OF SAFETY** 

Source: NH Journal

## Response

### **All Disasters are Local**



- Incident occurs
- Community will implement its Local Emergency Operations Plan.
- Activate State Emergency Operations Center to respond to needs of the community.
- Request Resources and/or Assistance through Mutual Aid agreements
  - Requests for resources to the State when all other means are exhausted and/or not available....not as a first response.
- If the State can not fulfill the request through normal processes it will request federal assistance as necessary for the particular event and/or request assets through EMAC and/ or IEMAC.
- Recovery
  - This process begins before the incident is over.

### State Emergency Operations Center (SEOC)





- Coordinate State Respo