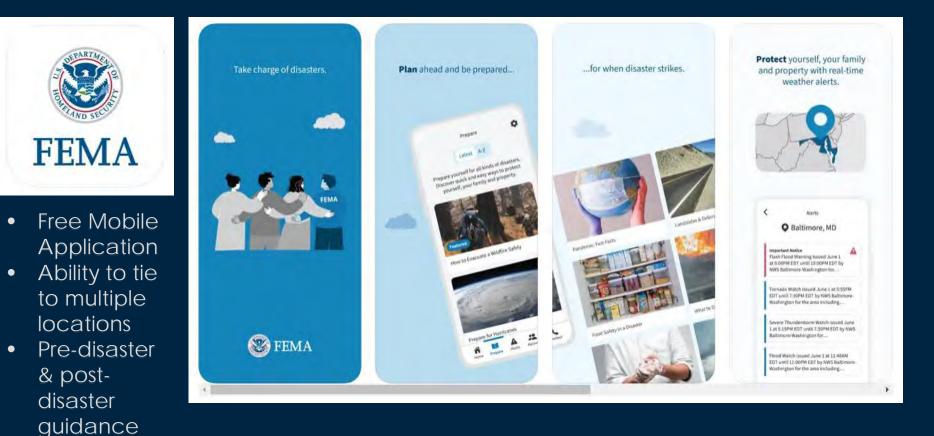

oods from the supplier.
- Utility outage (e.g., electrical power outage)
- Damage to, loss, or corruption of information technology including voice and data communications, servers, computers, operating systems, applications, and data
- Absenteeism of essential employees





- www.ready.gov/business
- Toolkits
- Worksheets
- Business Continuity Planning Suite



Source: NH Journal

## Individual Preparedness

### What is Emergency Preparedness?



## Knowing what to do and having the things you need to stay safe.

### 1. Stay Informed

- 2. Have a Family Emergency Plan
- 3. Make an Emergency Kit
- 4. Get Involved

## **STEP 1: Stay Informed**



- Sign up NH Alerts
- Sign up for your local alert system
- Monitor the weather



### nh.gov/NHAlerts

### **FEMA Notification Application**





### Know your terms





Watch means we have the ingredients to make tacos. Be prepared. Warning means the tacos are already made. Take action!

### STEP 2: Have a Plan



- Know who to call
- Know where to go
- Know what to do

|                             |                                                                                                                  | Secondary Cull Infinue Costaci Age<br>Neighborhord Meeting Place